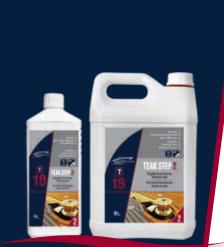

# **TEAK STEP 2**

**5** l

1 l

## References and packaging:

T18-1 Bottle 1 l

T18-5 Can 5 l